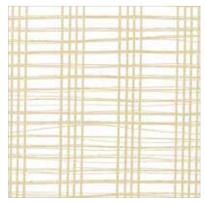

Décor | Oyster Linen

Autumn Zito Light

Meadow

Oyster Linen

Coastal Light

Natural Leaves

Searchlight

Ten times stronger and half the weight of glass.