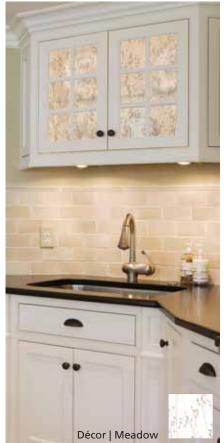

Décor | Oyster Linen

Autumn Zito Light

Meadow

Oyster Linen

Coastal Light

Natural Leaves

Searchlight

Ten times stronger and half the weight of glass.