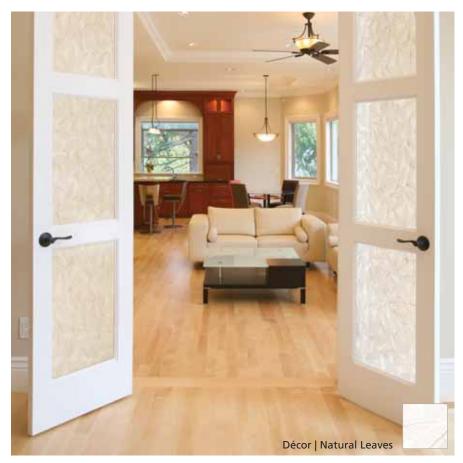

Décor | Oyster Linen

Autumn Zito Light

Meadow

Oyster Linen

Coastal Light

Natural Leaves

Searchlight

Ten times stronger and half the weight of glass.