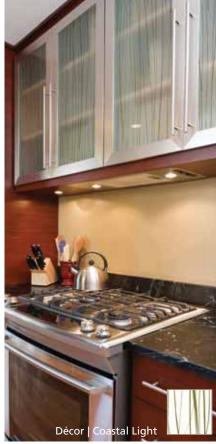

Lumicor translucent resin panels capture light, beauty and imagination and transform the ordinary into the extraordinary! Our inserts are a stunning alternative to traditional decorative glass.

Lumicor panels can be used in a wide variety of applications including doors, cabinet inserts, partitions, interior windows and railings.

Décor | Oyster Linen

Autumn Zito Light

Meadow

Oyster Linen

Coastal Light

Natural Leaves

Searchlight

Ten times stronger and half the weight of glass.