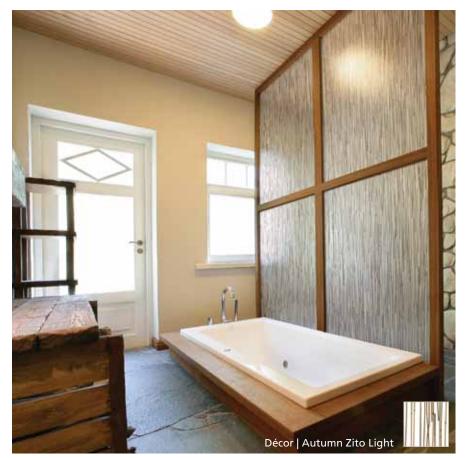

Lumicor translucent resin panels capture light, beauty and imagination and transform the ordinary into the extraordinary! Our inserts are a stunning alternative to traditional decorative glass.

Lumicor panels can be used in a wide variety of applications including doors, cabinet inserts, partitions, interior windows and railings.

Décor | Oyster Linen

Autumn Zito Light

Meadow

Oyster Linen

Coastal Light

Natural Leaves

Searchlight

Ten times stronger and half the weight of glass.