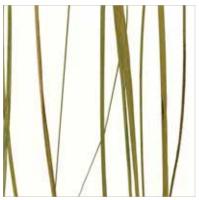

Décor | Oyster Linen

Autumn Zito Light

Meadow

Oyster Linen

Coastal Light

Natural Leaves

Searchlight

Ten times stronger and half the weight of glass.