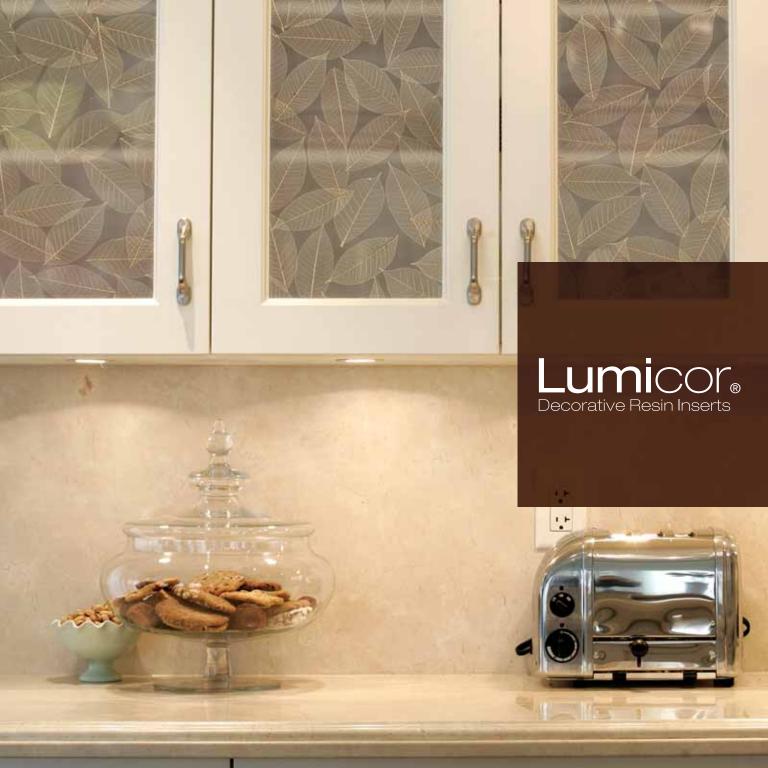

Lumicor translucent resin panels capture light, beauty and imagination and transform the ordinary into the extraordinary! Our inserts are a stunning alternative to traditional decorative glass.

Lumicor panels can be used in a wide variety of applications including doors, cabinet inserts, partitions, interior windows and railings.

Lumicor inserts are available in a number of convenient part sizes that can be easily trimmed to fit any application. Please see your local dealer for available sizes. Visit www.lumicor.com/decorativeresininserts for more information.