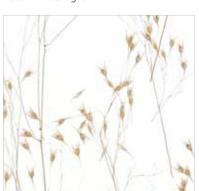

Décor | Oyster Linen

Autumn Zito Light

Meadow

Oyster Linen

Coastal Light

Natural Leaves

Searchlight

Ten times stronger and half the weight of glass.