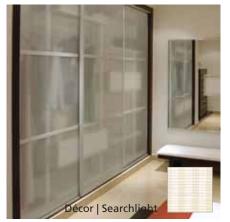

Décor | Oyster Linen

Autumn Zito Light

Meadow

Oyster Linen

Coastal Light

Natural Leaves

Searchlight

Ten times stronger and half the weight of glass.