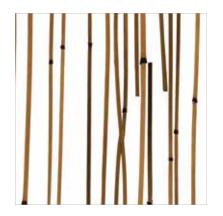

Décor | Oyster Linen

Autumn Zito Light

Meadow

Oyster Linen

Coastal Light

Natural Leaves

Searchlight

Ten times stronger and half the weight of glass.