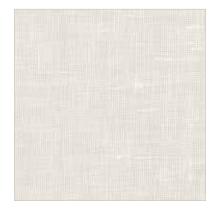

Décor | Oyster Linen

Autumn Zito Light

Meadow

Oyster Linen

Coastal Light

Natural Leaves

Searchlight

Ten times stronger and half the weight of glass.